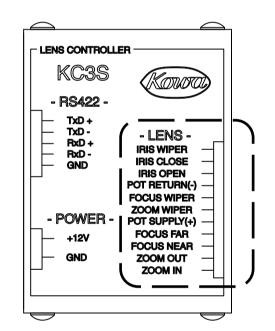

## KC3S SIDE

## LMZ2200AMPDC-XF

| IRIS WIPER        | •    | Pink               | EXT WIPER         |
|-------------------|------|--------------------|-------------------|
| IRIS CLOSE        | •    | (+) BROWN          | EXT OFF           |
| IRIS OPEN         | •——• | (+) WHITE          | <b>EXT ON</b>     |
| POT RETURN(-)     | •    | (-) PURPLE & Light | Blue POT. RETURN  |
| FOCUS WIPER       | •——• | BLUE               | FOCUS WIPER       |
| <b>ZOOM WIPER</b> | •    | GRAY               | <b>ZOOM WIPER</b> |
| POT RETURN(+)     | •    | (+) ORANGE&Light   | Green POT. SUPPLY |
| FOCUS FAR         | •    | (+) BLACK          | <b>FOCUS FAR</b>  |
| FOCUS NEAR        | •    | (+) GREEN          | <b>FOCUS NEAR</b> |
| <b>ZOOM OUT</b>   | •——• | (+) RED            | ZOOM OUT          |
| ZOOM IN           | •    | (+) YELLOW         | <b>ZOOM IN</b>    |