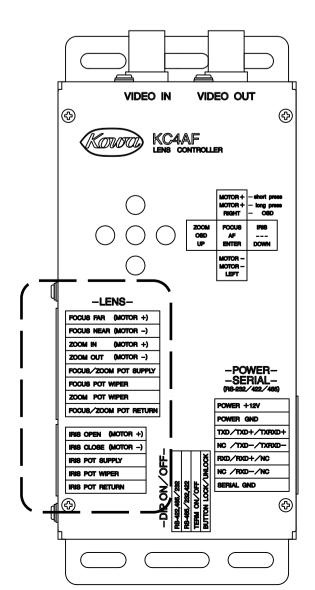

#### KC4AF SIDE

#### LMZ2200AMPDC-XF

| • | (+) BLACK       | FOCUS FAR                                                                                                                   |
|---|-----------------|-----------------------------------------------------------------------------------------------------------------------------|
| • | (+) GREEN       | FOCUS NEAR                                                                                                                  |
| • | (+) YELLOW      | ZOOM IN                                                                                                                     |
| • | (+) RED         | ZOOM OUT                                                                                                                    |
| • | (+) ORANGE      | POT. SUPPLY                                                                                                                 |
| • | BLUE            | FOCUS WIPER                                                                                                                 |
| • | GRAY            | ZOOM WIPER                                                                                                                  |
| • | (-) PURPLE      | POT. RETURN                                                                                                                 |
|   |                 |                                                                                                                             |
| • | (+) WHITE       | EXT ON                                                                                                                      |
| • | (+) BROWN       | EXT OFF                                                                                                                     |
| • | (+) Light Green | POT. SUPPLY                                                                                                                 |
| • | Pink            | EXT WIPER                                                                                                                   |
| • | (-) Light Blue  | POT. RETURN                                                                                                                 |
|   |                 | • (+) GREEN • (+) YELLOW • (+) RED • (+) ORANGE • BLUE • GRAY • (-) PURPLE • (+) WHITE • (+) BROWN • (+) Light Green • Pink |