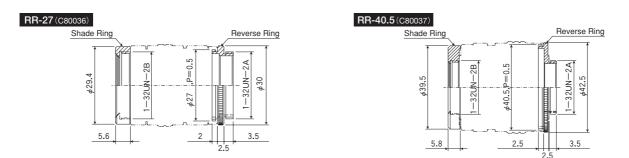

### Reverse Ring

When the magnification is more than 1:1 ( the image sensor is bigger than the object), attaching the lens reversely improves image quality. Reverse Ring is used to assist when attaching the lens reversely.