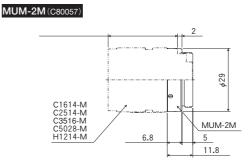

## Macro Focus Mount

Macro Focus Mounts extend the flange back length by 2mm by replacing the original C-mount of lens.

#### MUM-2(C80038)