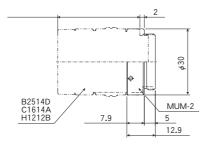

## Macro Focus Mount

Macro Focus Mounts extend the flange back length by 2mm by replacing the original C-mount of lens.

#### MUM-2(C80038)