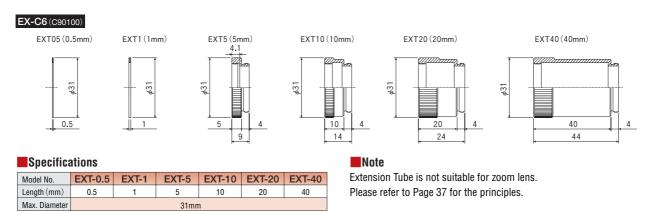

### Extension Tube Set (Macro Ring)

Extension Tube Set (Macro Ring) is inserted in between the lens and camera to shift the focus point further than the mechanical limit for close-up focus.