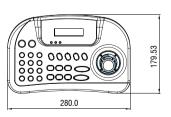

## **SPECIFICATIONS**

| MODEL                  | WTX-1200A                                              |
|------------------------|--------------------------------------------------------|
| Keyboard Communication | Interface : RS-485 / RS-422                            |
|                        | Operating distance : 4000ft (1.2Km) on 24 AWG wire     |
|                        | Protocol : Multiple                                    |
|                        | (Pelco-D, Pelco-P, WONWOO, Etc.)(Baud rate selectable) |
| Connector Type Data    | TERMINAL BLOCK(8p)                                     |
| Keyboard Button        | Rubber button                                          |
|                        | Numberic keypad and camera function key                |
| Joystick               | Stick 3-axis, variable speed with zoom                 |
| Input Voltage          | DC 12V or 9V battery (Battery mode)                    |
| Power Consumption      | Max. 140mA                                             |
| LCD Display            | Graphic display 16 character x2 lines                  |
| Operating Temperature  | $0^{\circ}\text{C} \sim 45^{\circ}\text{C}$            |
| Humidity               | 10% ~70% Non-condensing                                |
| Dimension              | 280(W) x 100.08(H) x 179.3(D)mm                        |
| Weight                 | 0.7 kg                                                 |
| Packaging includes     | WTX-1200A KEYBOARD, ADAPTOR                            |
|                        | Includes :                                             |
|                        | USB CABLE, MANUAL, TERMINAL BLOCK(8p)                  |