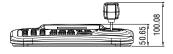

## **SPECIFICATIONS**

| MODEL                  | WTX-1200A                                              |
|------------------------|--------------------------------------------------------|
| Keyboard Communication | Interface : RS-485 / RS-422                            |
|                        | Operating distance : 4000ft (1.2Km) on 24 AWG wire     |
|                        | Protocol : Multiple                                    |
|                        | (Pelco-D, Pelco-P, WONWOO, Etc.)(Baud rate selectable) |
| Connector Type Data    | TERMINAL BLOCK(8p)                                     |
| Keyboard Button        | Rubber button                                          |
|                        | Numberic keypad and camera function key                |
| Joystick               | Stick 3-axis, variable speed with zoom                 |
| Input Voltage          | DC 12V or 9V battery (Battery mode)                    |
| Power Consumption      | Max. 140mA                                             |
| LCD Display            | Graphic display 16 character x2 lines                  |
| Operating Temperature  | $0^{\circ}\text{C} \sim 45^{\circ}\text{C}$            |
| Humidity               | 10% ~70% Non-condensing                                |
| Dimension              | 280(W) x 100.08(H) x 179.3(D)mm                        |
| Weight                 | 0.7 kg                                                 |
| Packaging includes     | WTX-1200A KEYBOARD, ADAPTOR                            |
|                        | Includes :                                             |
|                        | USB CABLE, MANUAL, TERMINAL BLOCK(8p)                  |

## **DIMENSIONS**

Unit: mm