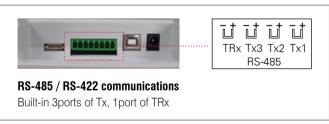

# **FEATURES**

- USB mouse function
- · Operate with 9V battery
- Controls up to 255 cameras.
- Multiple protocol supported in each channel
- RS-485 / RS-422 communication (Tx: 3 port, TRx:1 port).
- Programmable user preferences. (Preset, Tour, Pattern, etc.)
- Built-in 3-Axis proportional joystick
- Easy upload of programmed data via serial communication.
- Built-in 2 lines character LCD.
- User password support.
- Programmable transmission speed for each ID. (2.4~57.6kbps)
- Easy to be integrated with DVR(key-code value provided)

## **SPECIFICATIONS**

| MODEL                  | WTX-1200A                                              |
|------------------------|--------------------------------------------------------|
| Keyboard Communication | Interface : RS-485 / RS-422                            |
|                        | Operating distance : 4000ft (1.2Km) on 24 AWG wire     |
|                        | Protocol : Multiple                                    |
|                        | (Pelco-D, Pelco-P, WONWOO, Etc.)(Baud rate selectable) |
| Connector Type Data    | TERMINAL BLOCK(8p)                                     |
| Keyboard Button        | Rubber button                                          |
|                        | Numberic keypad and camera function key                |
| Joystick               | Stick 3-axis, variable speed with zoom                 |
| Input Voltage          | DC 12V or 9V battery (Battery mode)                    |
| Power Consumption      | Max. 140mA                                             |
| LCD Display            | Graphic display 16 character x2 lines                  |
| Operating Temperature  | $0^{\circ}\text{C} \sim 45^{\circ}\text{C}$            |
| Humidity               | 10% ~70% Non-condensing                                |
| Dimension              | 280(W) x 100.08(H) x 179.3(D)mm                        |
| Weight                 | 0.7 kg                                                 |
| Packaging includes     | WTX-1200A KEYBOARD, ADAPTOR                            |
|                        | Includes :                                             |
|                        | USB CABLE, MANUAL, TERMINAL BLOCK(8p)                  |

## **FUNCTIONS**