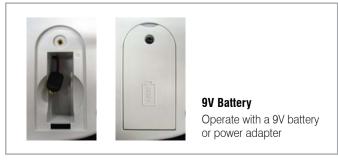

# **FEATURES**

- USB mouse function
- · Operate with 9V battery
- Controls up to 255 cameras.
- Multiple protocol supported in each channel
- RS-485 / RS-422 communication (Tx: 3 port, TRx:1 port).
- Programmable user preferences. (Preset, Tour, Pattern, etc.)
- Built-in 3-Axis proportional joystick
- Easy upload of programmed data via serial communication.
- Built-in 2 lines character LCD.
- User password support.
- Programmable transmission speed for each ID. (2.4~57.6kbps)
- Easy to be integrated with DVR(key-code value provided)

## **SPECIFICATIONS**

| MODEL                  | WTX-1200A                                              |
|------------------------|--------------------------------------------------------|
| Keyboard Communication | Interface : RS-485 / RS-422                            |
|                        | Operating distance : 4000ft (1.2Km) on 24 AWG wire     |
|                        | Protocol : Multiple                                    |
|                        | (Pelco-D, Pelco-P, WONWOO, Etc.)(Baud rate selectable) |
| Connector Type Data    | TERMINAL BLOCK(8p)                                     |
| Keyboard Button        | Rubber button                                          |
|                        | Numberic keypad and camera function key                |
| Joystick               | Stick 3-axis, variable speed with zoom                 |
| Input Voltage          | DC 12V or 9V battery (Battery mode)                    |
| Power Consumption      | Max. 140mA                                             |
| LCD Display            | Graphic display 16 character x2 lines                  |
| Operating Temperature  | $0^{\circ}\text{C} \sim 45^{\circ}\text{C}$            |
| Humidity               | 10% ~70% Non-condensing                                |
| Dimension              | 280(W) x 100.08(H) x 179.3(D)mm                        |
| Weight                 | 0.7 kg                                                 |
| Packaging includes     | WTX-1200A KEYBOARD, ADAPTOR                            |
|                        | Includes :                                             |
|                        | USB CABLE, MANUAL, TERMINAL BLOCK(8p)                  |

## **FUNCTIONS**