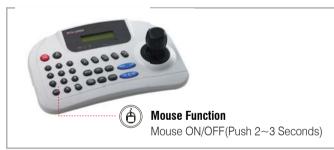

# **FEATURES**

- USB mouse function
- · Operate with 9V battery
- Controls up to 255 cameras.
- Multiple protocol supported in each channel
- RS-485 / RS-422 communication (Tx: 3 port, TRx:1 port).
- Programmable user preferences. (Preset, Tour, Pattern, etc.)
- Built-in 3-Axis proportional joystick
- Easy upload of programmed data via serial communication.
- Built-in 2 lines character LCD.
- User password support.
- Programmable transmission speed for each ID. (2.4~57.6kbps)
- Easy to be integrated with DVR(key-code value provided)

## **FUNCTIONS**